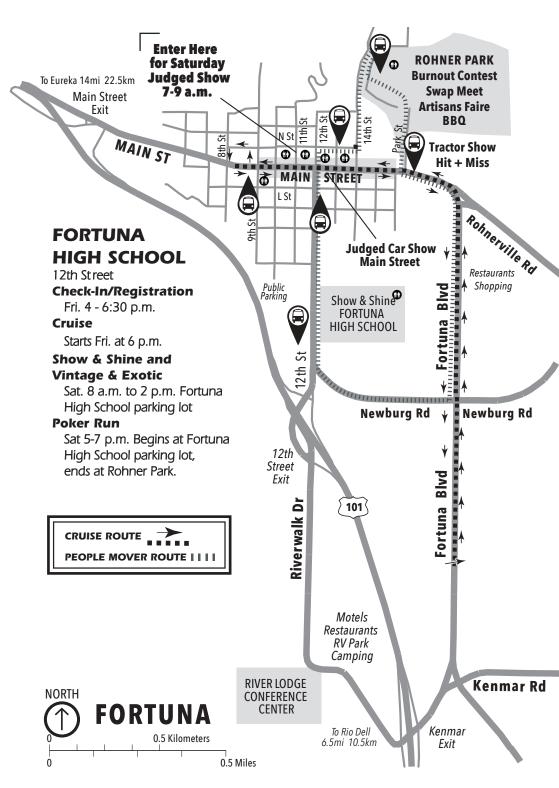

# Registration

Friday • 4:00 p.m. - 6:30 p.m. Fortuna High School on 12th Street

# Participant Only Cruise

Main Street & Fortuna Blvd. Friday • 6:00 p.m. - 7:30 p.m.

# **Judged Car Show**

\*\*\*\* Limited To 300 Cars \*\*\*\* Saturday • 9:00 a.m. - 4:00 p.m.

Trophies awarded Sunday • 10:00 a.m. - Rohner Park Return Ballots to 11th & Main before noon.

# Show & Shine / Vintage & Exotic

Fortuna High School - 12th St. Saturday • 8:00 a.m. - 2:00 p.m. Trophies awarded Sunday • 10:00 a.m. - Rohner Park

## MAIN STREET

**Judged Car Show** 

Sat 9 a.m. to 4 p.m. Entries check in Sat. 7-9 a.m only, take N St reet to 11th & Main