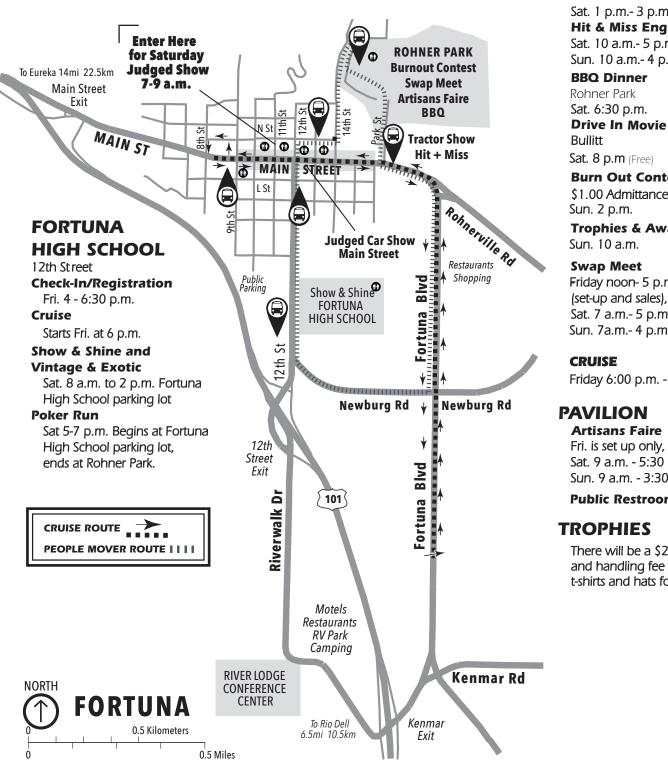

# **AUTOXPO PEOPLE MOVER BUS STOPS**

Around town all day Saturday only, 8:00 a.m.- 4 p.m. Watch for the people mover

# **MAIN STREET**

### **Judged Car Show**

Sat 9 a.m. to 4 p.m. Entries check in Sat. 7-9 a.m only, take N St reet to 11th & Main

# Public Restrooms

Sorry, no room for trailers on Main Street Tear Drop trailers at Show & Shine

### **ROHNER PARK**

### Kiwanis Breakfast

Sat & Sun. 7-11 a.m.

#### **Car Corral**

Sat. 7 a.m.-5 p.m., Sun. 7 a.m. -4 p.m.

### **Antique Tractors**

Sat. 10 a.m. - 5 p.m., Sun. 10 a.m. -4 p.m.

#### Tractor Pull

Sat. 1 p.m.- 3 p.m.

# **Hit & Miss Engines**

Sat. 10 a.m.- 5 p.m., Sun. 10 a.m.- 4 p.m.

#### **BBQ** Dinner

Rohner Park

Sat. 6:30 p.m.

#### Bullitt

Sat. 8 p.m (Free)

#### **Burn Out Contest**

\$1.00 Admittance Sun. 2 p.m.

# **Trophies & Awards**

Sun. 10 a.m.

### **Swap Meet**

Friday noon- 5 p.m. (set-up and sales), Sat. 7 a.m.- 5 p.m., Sun. 7a.m.- 4 p.m.

#### **CRUISE**

Friday 6:00 p.m. - 7:30 p.m.

# **PAVILION**

#### **Artisans Faire**

Fri. is set up only, noon - 5 p.m. Sat. 9 a.m. - 5:30 p.m. Sun. 9 a.m. - 3:30 p.m.

**Public Restrooms** 