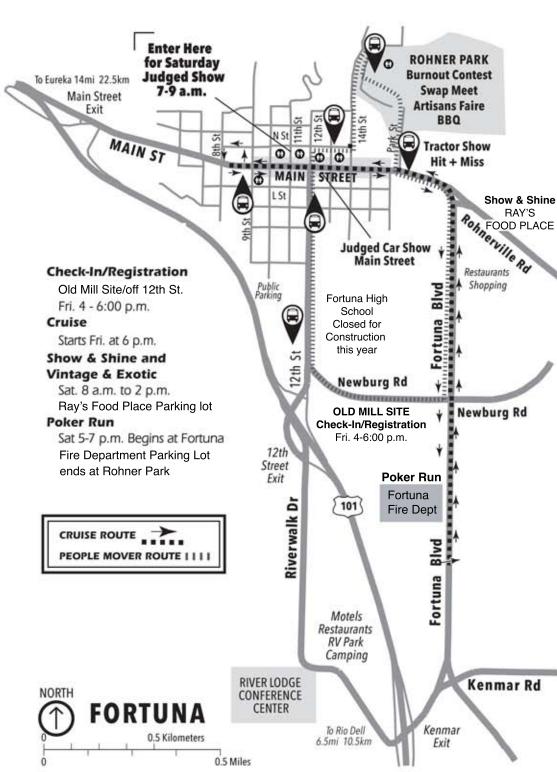

# Registration

Friday • 4:00 p.m. - 6:00 p.m. Old Mill Site off 12th St. - Newburg & Sunnybrook Dr.

# Participant Only Cruise

Main Street & Fortuna Blvd. Friday • 6:00 p.m. - 7:30 p.m.

# Judged Car Show

\*\*\*\* Limited To 300 Cars \*\*\*\* Saturday • 9:00 a.m. - 4:00 p.m. Trophies awarded Sunday • 10:00 a.m. - Rohner Park Return Ballots to 11th & Main before noon.

Dance

LIVE BAND Almost Dangerous River Lodge Friday • 7:30 p.m. - 10:30 p.m. Raffle & Bar

## Show & Shine / Vintage & Exotic

Ray's Food Place parking lot Saturday • 8:00 a.m. - 2:00 p.m. Trophies awarded Sunday • 10:00 a.m. - Rohner Park

## Poker Run

Starts at Fortuna Fire Department parking lot Saturday • 5:00 p.m. - 7:00 p.m.

> Pit BBQ Dinner At Rohner Park Saturday • 6:30 p.m.

Free AutoXpo Rapid Transit around town Saturday • 9:00 a.m. - 4:00 p.m. Watch for the People Mover

#### AUTOXPO PEOPLE MOVER BUS STOPS

Around town all day Saturday only, 8:00 a.m.- 4 p.m. Watch for the people mover

#### MAIN STREET Judged Car Show

Sat 9 a.m. to 4 p.m. Entries check in Sat. 7-9 a.m only, take N St reet to 11th & Main

#### Car Corral

Sat. 7 a.m.-5 p.m., Sun. 7 a.m.-4 p.m. Antique Tractors Sat. 10 a.m.-5 p.m.,

Sun. 10 a.m. - 5 p.m., Sun. 10 a.m. - 4 p.m.

Tractor Pull

Sat. 1 p.m.- 3 p.m. Hit & Miss Engines Sat. 10 a.m.- 5 p.m., Sun. 10 a.m.- 4 p.m.